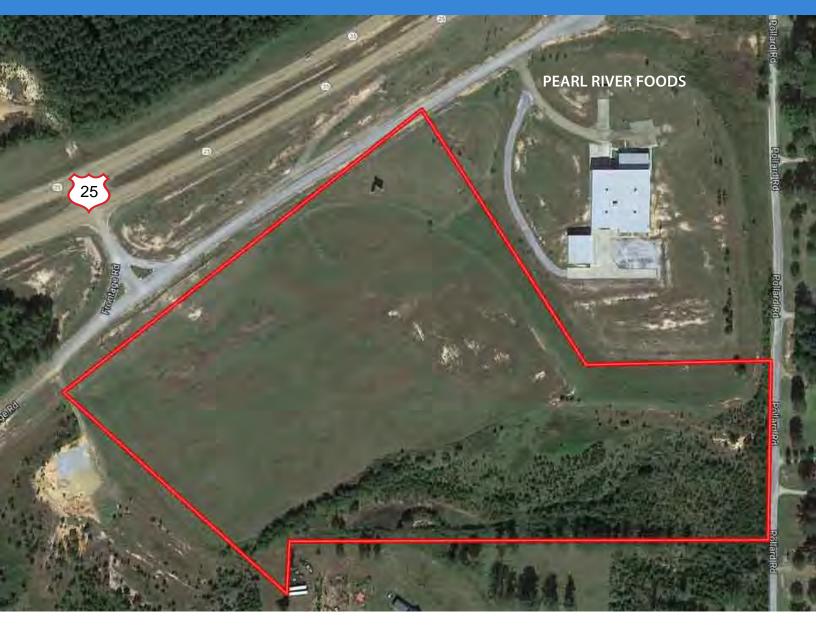

# BUSINESS PARK 28.6 ACRES

28.6 acres of prime industrial land located on Highway 25 in Carthage, MS. This site is located within the Leake County Business Park. The following reports are available for this site:

### **PHYSICAL ADDRESS:**

1000 Progress Drive Carthage, MS 39051

Within City Limits Yes, City of Carthage Zoning Restrictions Yes, also Park Covenants

Flood Zone Yes
Commercial Truck Zone Yes

| DISTANCE TO:                          | mi | km  |
|---------------------------------------|----|-----|
| Interstate 20 @ Forest                | 40 | 64  |
| Interstate 55 @ Canton                | 40 | 64  |
| 4-lane MS Hwy 25 @ Carthage           | 0  | 0   |
| Carthage-Leake County Airport (3000') | 0  | 0   |
| Jackson International Airport         | 52 | 81  |
| Meridan Regional Airport              | 80 | 129 |

## **PARK TENANTS**

PEARL RIVER FOODS
CENTRAL SNACKS
CHAHTA ENTERPRISES
TRUCKING COMPANY